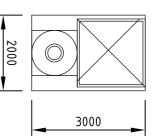

Ι

EQUIPMENT KEY:

. Solids Feeding System 2no x Ø19m x 8m Primary Digesters Ø18m x 8m Secondary Digester Digestate Storage Lagoon approx 150m off-site Control Container Heat Distribution Container 250 kWe CHP

1 1

ALL DIMENSIONS IN MILLIMETRES. Site Dimensions to be verified

NOTES: