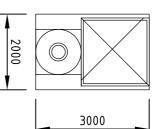

Ι

EQUIPMENT KEY:

. Solids Feeding System 2no x Ø19m x 8m Primary Digesters Ø18m x 8m Secondary Digester Digestate Storage Lagoon approx 150m off-site Control Container Heat Distribution Container 250 kWe CHP

1 1

ALL DIMENSIONS IN MILLIMETRES. Site Dimensions to be verified

NOTES: