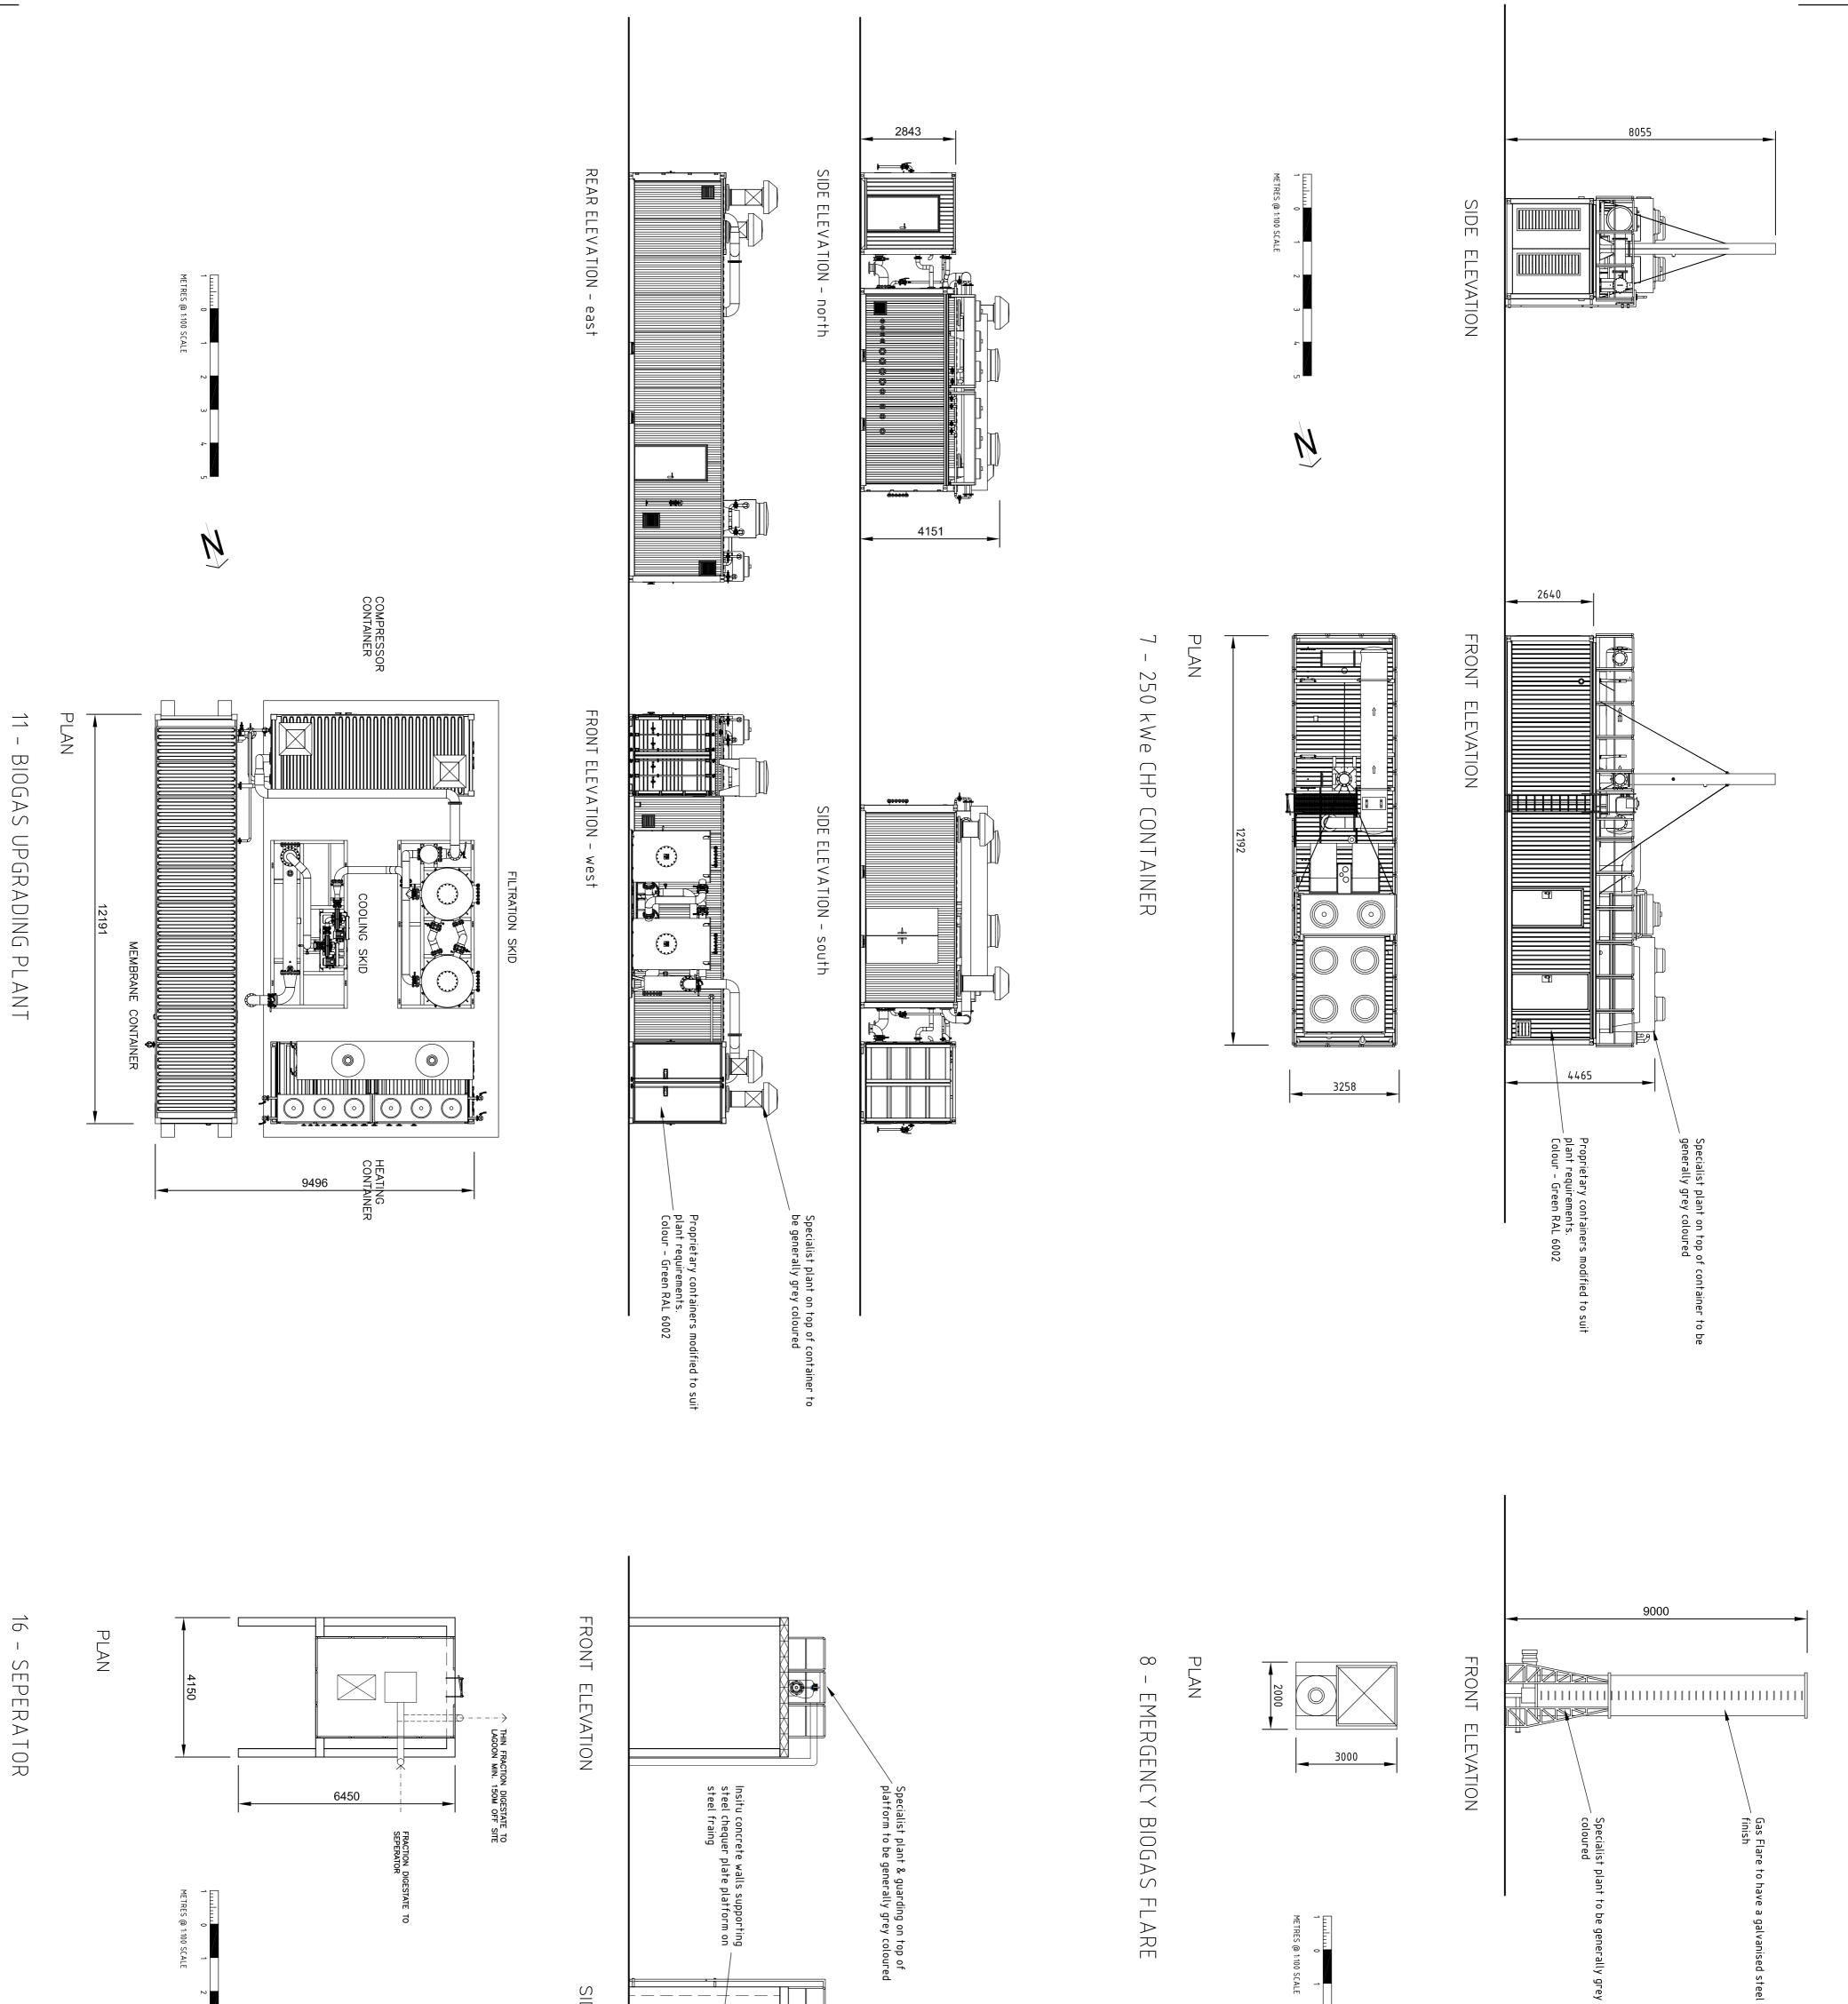

Ι

EQUIPMENT KEY:

. Solids Feeding System 2no x Ø19m x 8m Primary Digesters Ø18m x 8m Secondary Digester Digestate Storage Lagoon approx 150m off-site Control Container Heat Distribution Container 250 kWe CHP