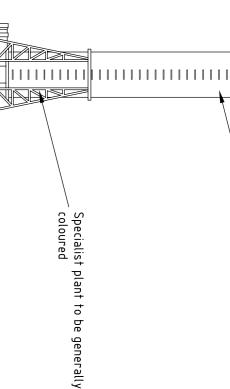

⊳

MAR 15

PLANNING ISSUE

a te

Revisions

Standby Diesel Generator 10,000 Itr Underground effluent tank auto pumped to Solids Feeder (1)

New Clamp (by client)

N

Existing Silage Clamps
Biogas Upgrading Plant
Welfare facilities
Underground Propane Storage Tanks
Undergrhane Network Entry Kiosk
Existing Farm Buildings/Structures
Separator

Emergency Biogas Roof Flare Transformer Base