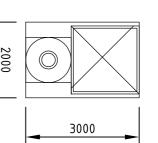

Existing Silage Clamps
Biogas Upgrading Plant
Welfare facilities
Underground Propane Storage Tanks
Undergrhane Network Entry Kiosk
Existing Farm Buildings/Structures
Separator

Emergency Biogas Roof Flare Transformer Base

Ι

EQUIPMENT KEY:

. Solids Feeding System 2no x Ø19m x 8m Primary Digesters Ø18m x 8m Secondary Digester Digestate Storage Lagoon approx 150m off-site Control Container Heat Distribution Container 250 kWe CHP

1 1

ALL DIMENSIONS IN MILLIMETRES. Site Dimensions to be verified

NOTES: