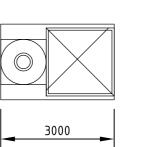

Existing Silage Clamps
Biogas Upgrading Plant
Welfare facilities
Underground Propane Storage Tanks
Undergrhane Network Entry Kiosk
Existing Farm Buildings/Structures
Separator

Emergency Biogas Roof Flare Transformer Base

Ι

EQUIPMENT KEY:

. Solids Feeding System 2no x Ø19m x 8m Primary Digesters Ø18m x 8m Secondary Digester Digestate Storage Lagoon approx 150m off-site Control Container Heat Distribution Container 250 kWe CHP

1 1

ALL DIMENSIONS IN MILLIMETRES. Site Dimensions to be verified

NOTES: