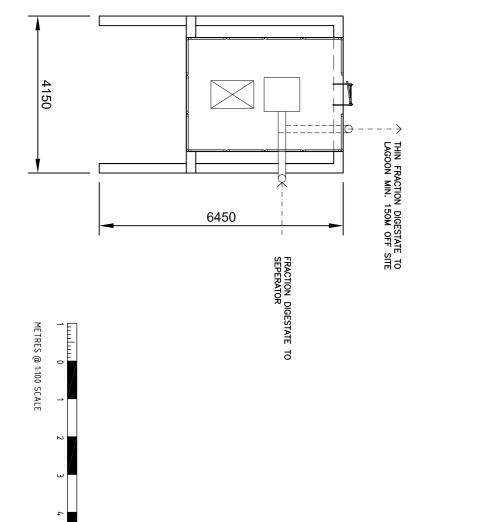

Ι

EQUIPMENT KEY:

. Solids Feeding System 2no x Ø19m x 8m Primary Digesters Ø18m x 8m Secondary Digester Digestate Storage Lagoon approx 150m off-site Control Container Heat Distribution Container 250 kWe CHP